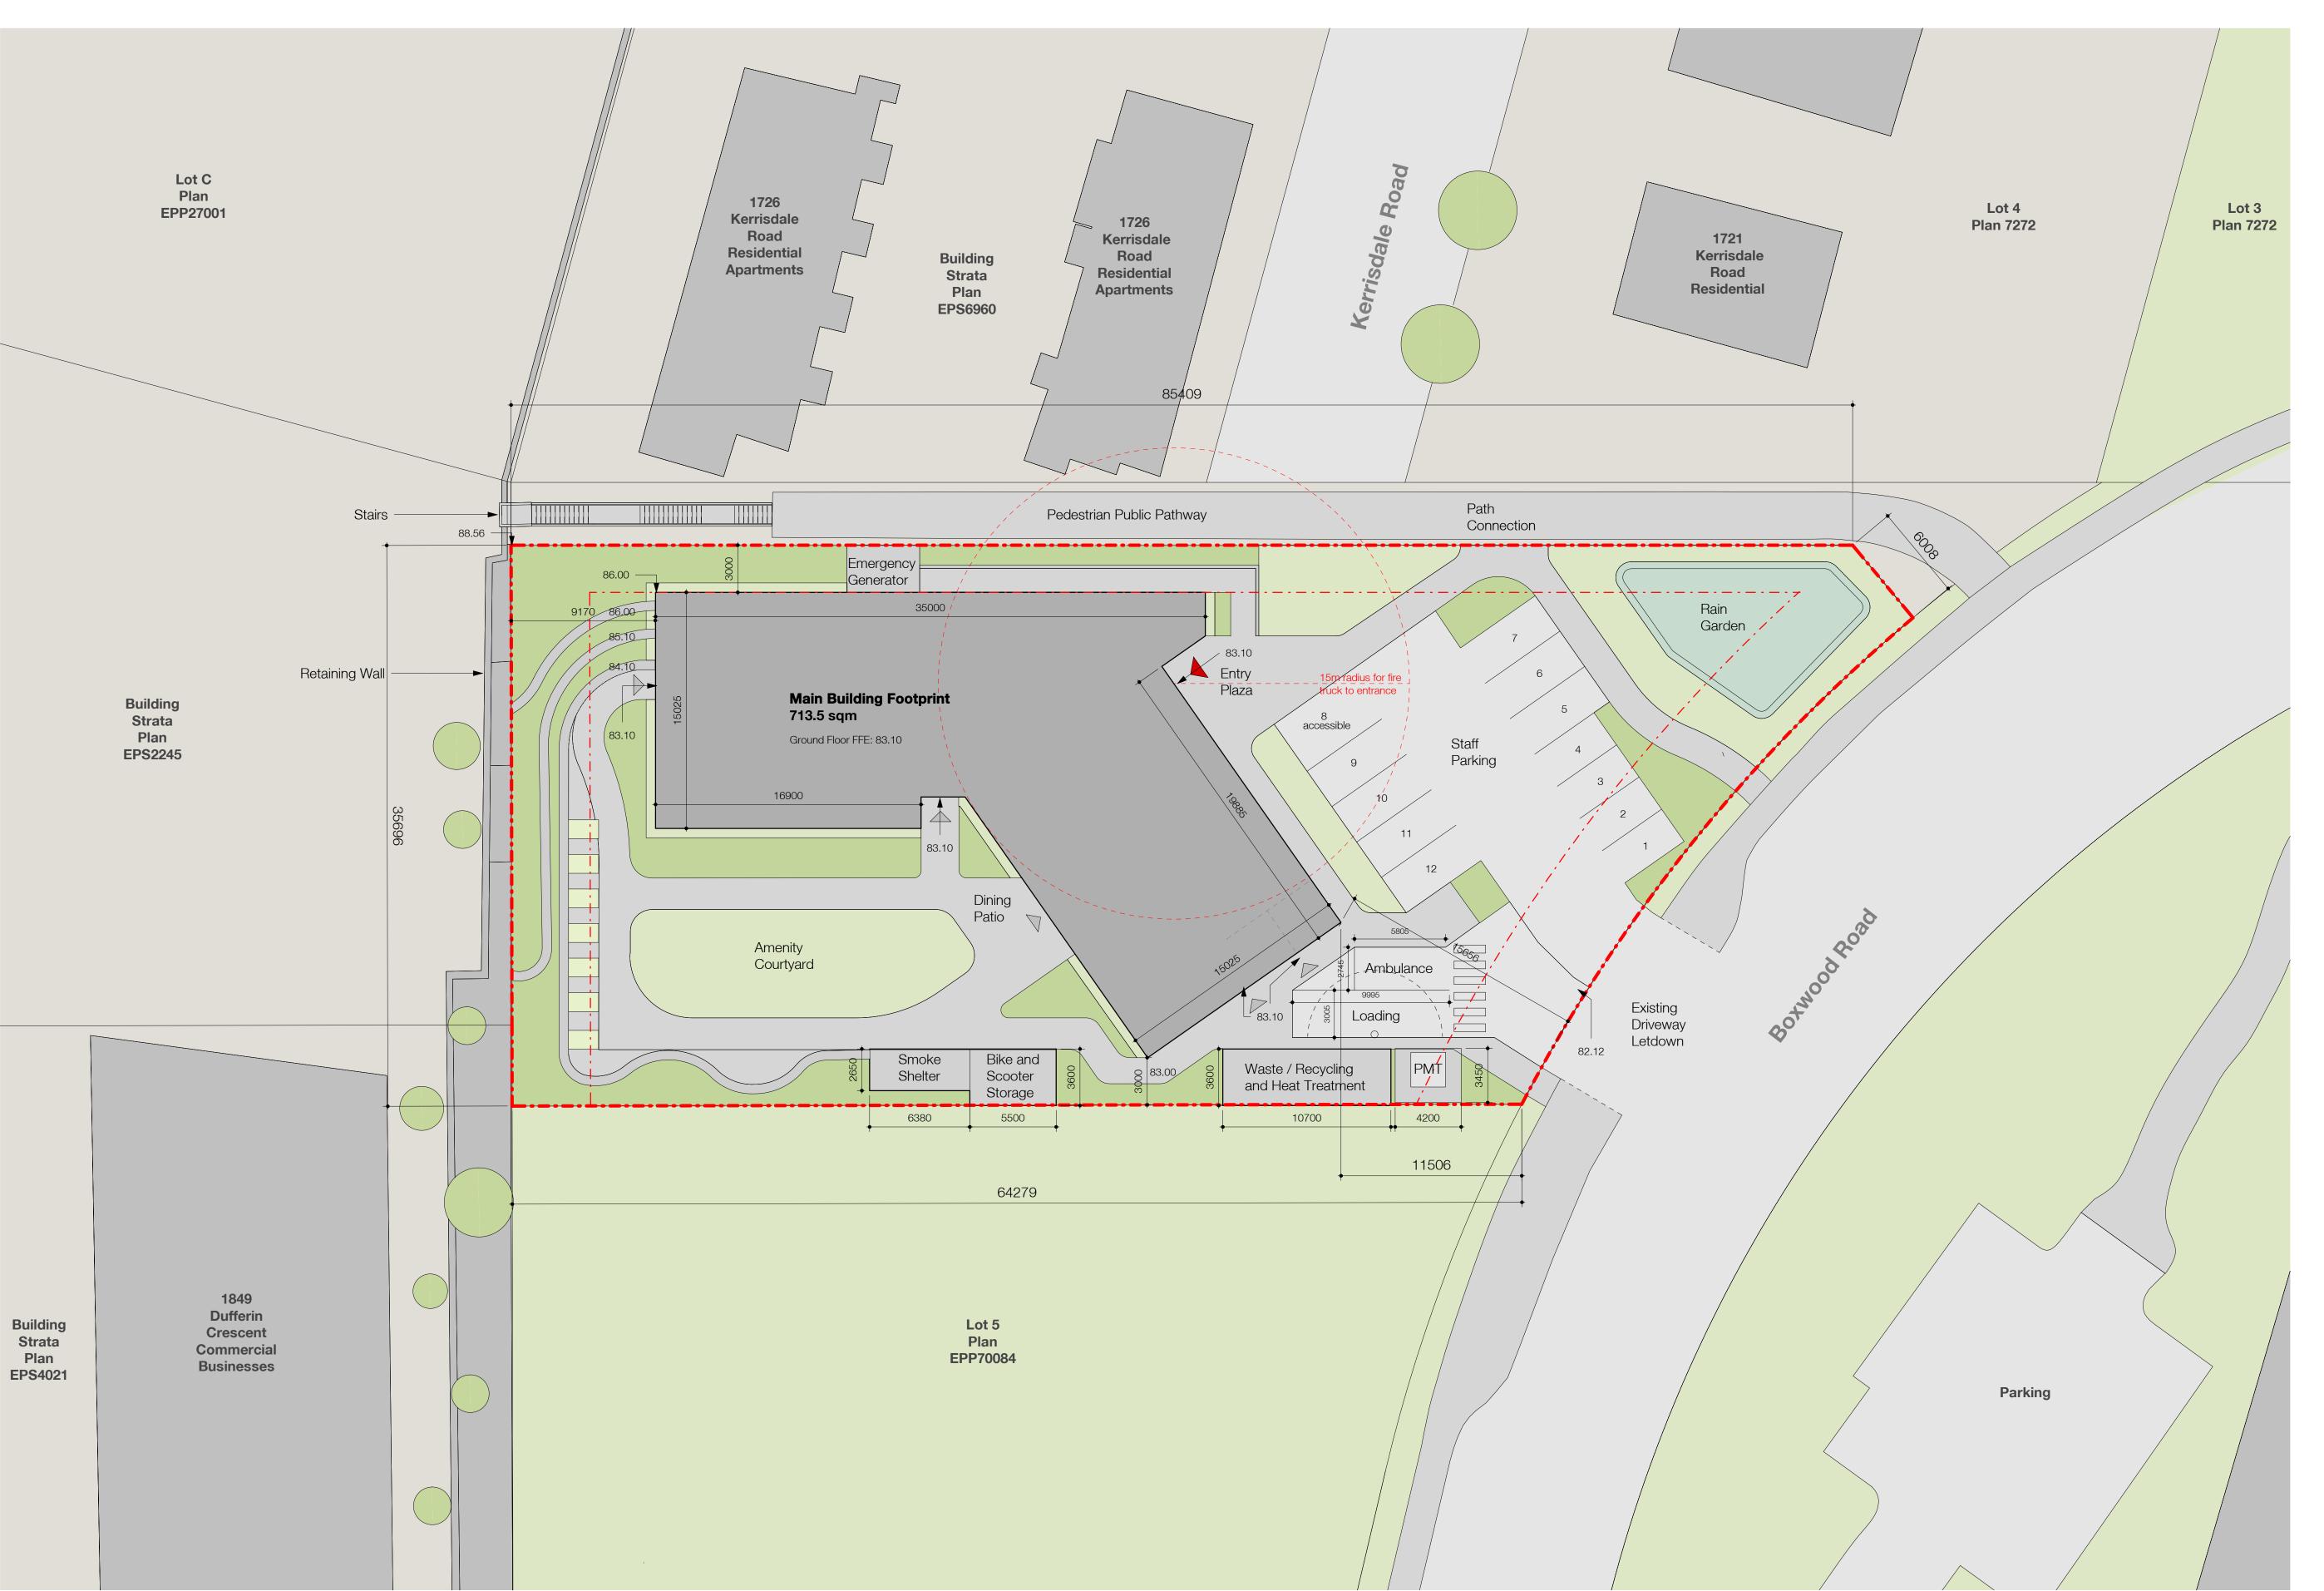

Property Line

- - Zoning Setback

| <b>Building Footprint</b>               |                       |  |
|-----------------------------------------|-----------------------|--|
| Building Type                           | Area                  |  |
| Main Building                           | 713.50 m <sup>2</sup> |  |
| Smoke Shelter                           | 16.84 m²              |  |
| Biek and Scooter Storage                | 19.68 m²              |  |
| Waste / Recycling and Heat<br>Treatment | 38.32 m <sup>2</sup>  |  |
| Building Footprint Area                 | 788.34 m <sup>2</sup> |  |

## Lot Coverage

**Building Footprint** 788.34 m<sup>2</sup> Site Area 2581.14 m<sup>2</sup> = 0.31 (x100) 31%

Site Plan

Drawing No.